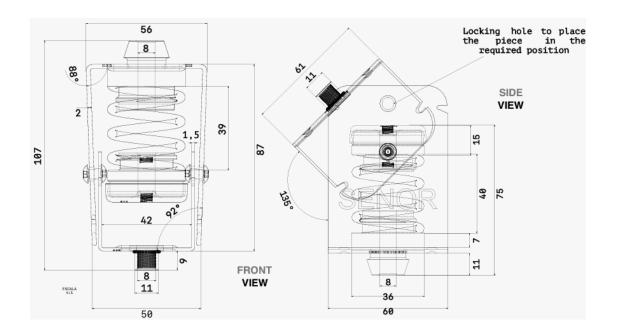

## **ACOUSTIC HANGER**

 Double rotatory rivets allows mounting angle adjustment and ensures that hanger works in compressive direction.

Series: A4MIXT/H

Tel: +44 (0)1493 668622

- Hybrid design offers performance over wide frequency range.
- Performs to ISO 10846 acoustics standard.
- Locking holes hold hanger in position and hangs the ceiling.
- Optimal load: 15kg to 45kg per mount.